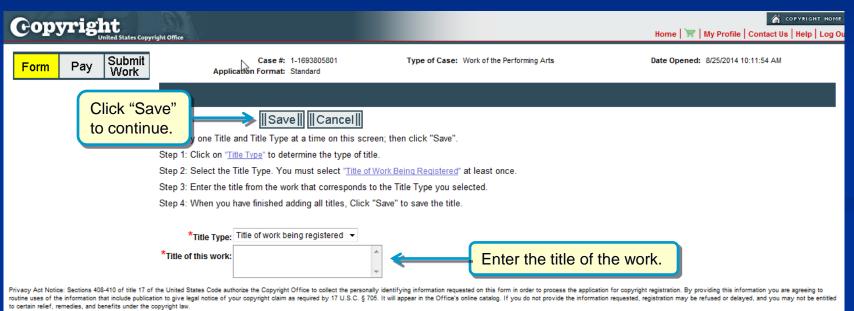

# **Entering the Title of the Work**

| C | opyright               | states Copyright | Office                                       |                                 |                                  |                                   | Home   🟋   My Pro   | _             | 🕆 сорудіант номе<br>tt Us   Help   Log Ou |
|---|------------------------|------------------|----------------------------------------------|---------------------------------|----------------------------------|-----------------------------------|---------------------|---------------|-------------------------------------------|
|   | Form Pay               | Submit<br>Work   | Case #:<br>Application Format: ]             | 1-4513760101<br>Standard        | Type of Case: Work of the Per    | forming Arts                      | Date Opened: 7/21/2 | 2014 02:54:45 | i РМ                                      |
|   | eCO Navigation Tips    |                  | Titles                                       |                                 |                                  |                                   |                     |               |                                           |
|   | Links                  | Completed        | <                                            |                                 | Save For Later                   |                                   |                     |               |                                           |
|   | Type of Work           | ✓                |                                              |                                 | Il Save Fui Later II             |                                   |                     |               |                                           |
| > | Titles                 |                  |                                              |                                 |                                  |                                   |                     |               |                                           |
|   | Publication/Completion |                  | Give the title(s) exactly as it app          | ears on the work. If there is n | io title, give an identifying ph | rase, or state "untitled".        |                     |               |                                           |
|   | Authors                |                  | To enter the title(s), click                 | A.D                             | Repeat this proces               | ss for each additional title.     |                     |               |                                           |
|   | Claimants              |                  |                                              | lick "New" to ent               | er                               |                                   |                     |               |                                           |
|   | Limitation of Claim    |                  |                                              | e title of the wor              |                                  |                                   |                     |               |                                           |
|   | Rights & Permissions   |                  | To <u>edit</u> or <u>delete</u> a title, cli |                                 | r. en the list is comple         | ete and correct, click "Continue" | to save             |               |                                           |
|   | Correspondent          |                  | the information and proceed to th            | e "Publication/Completion" s    | creen.                           |                                   |                     |               |                                           |
|   | Mail Certificate       |                  | All Titles                                   |                                 |                                  |                                   |                     |               |                                           |
|   | Special Handling       |                  |                                              |                                 |                                  |                                   |                     | •             | No Records                                |
|   | Certification          |                  | Title of Work 🚔                              | Volume 🚔                        | Number 🚔                         | Issue Date 🚔                      | Туре 🚔              | Edit          | Delete                                    |
|   | Review Submission      |                  | V                                            | ✓                               | V                                | V                                 | v                   |               |                                           |

Privacy Act Notice: Sections 408-410 of title 17 of the United States Code authorize the Copyright Office to collect the personally identifying information requested on this form in order to process the application for copyright registration. By providing this information you are agreeing to routine uses of the information that include publication to give legal notice of your copyright claim as required by 17 U.S.C. § 705. It will appear in the Office's online catalog. If you do not provide the information requested, registration may be refused or delayed, and you may not be entitled to certain relief, remedies, and benefits under the copyright law.