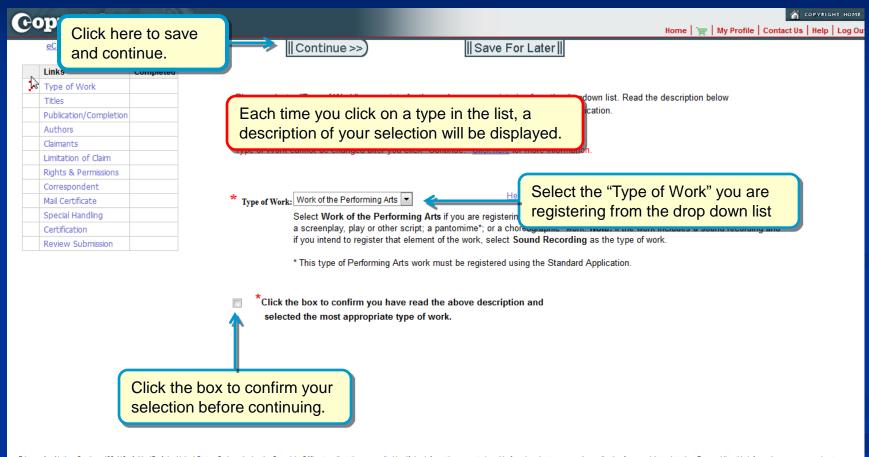

# Selecting the Type of Work

# Selecting the Type of Work

Privacy Act Notice: Sections 408-410 of title 17 of the United States Code authorize the Copyright Office to collect the personally identifying information requested on this form in order to process the application for copyright registration. By providing this information you are agreeing to routine uses of the information that include publication to give legal notice of your copyright claim as required by 17 U.S.C. § 705. It will appear in the Office's online catalog. If you do not provide the information requested, registration may be refused or delayed, and you may not be entitled