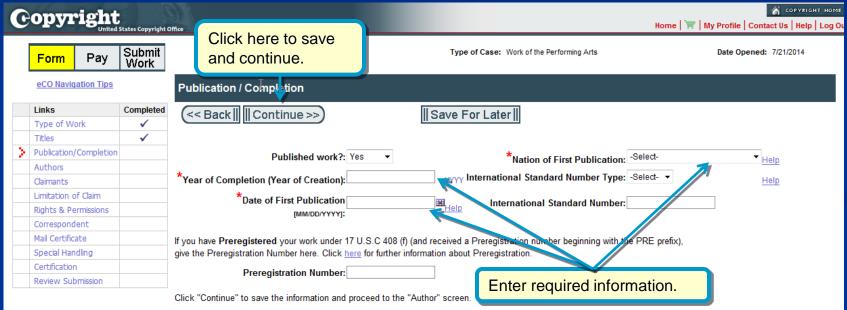

# **Selecting Publication Status**

| Copyright<br>United States Copyright O                                                      | ffice                                                                                                                                                                                                                                                                                                                                                                                                                                                                                                                                                                                                                                                                                                                                                                                                                                                                                                                                                                                                                                                                                                                                                                                                                                                                                                                                                                                                                                                                                                                                                                                                                                                                                                                                                                                                                                                                                                                                                                                                                                                                                                                             |                                                                                                            | 🔐 соружени номе<br>Home   🚖   My Profile   Contact Us   Help   Log Ou |
|---------------------------------------------------------------------------------------------|-----------------------------------------------------------------------------------------------------------------------------------------------------------------------------------------------------------------------------------------------------------------------------------------------------------------------------------------------------------------------------------------------------------------------------------------------------------------------------------------------------------------------------------------------------------------------------------------------------------------------------------------------------------------------------------------------------------------------------------------------------------------------------------------------------------------------------------------------------------------------------------------------------------------------------------------------------------------------------------------------------------------------------------------------------------------------------------------------------------------------------------------------------------------------------------------------------------------------------------------------------------------------------------------------------------------------------------------------------------------------------------------------------------------------------------------------------------------------------------------------------------------------------------------------------------------------------------------------------------------------------------------------------------------------------------------------------------------------------------------------------------------------------------------------------------------------------------------------------------------------------------------------------------------------------------------------------------------------------------------------------------------------------------------------------------------------------------------------------------------------------------|------------------------------------------------------------------------------------------------------------|-----------------------------------------------------------------------|
| Form Pay Submit<br>Work                                                                     | Case #: 1-4513760101<br>Application Format: Standard                                                                                                                                                                                                                                                                                                                                                                                                                                                                                                                                                                                                                                                                                                                                                                                                                                                                                                                                                                                                                                                                                                                                                                                                                                                                                                                                                                                                                                                                                                                                                                                                                                                                                                                                                                                                                                                                                                                                                                                                                                                                              | Type of Case: Work of the Performing Arts                                                                  | Date Opened: 7/21/2014                                                |
| eCO Navigation Tips                                                                         | Publication / Completion                                                                                                                                                                                                                                                                                                                                                                                                                                                                                                                                                                                                                                                                                                                                                                                                                                                                                                                                                                                                                                                                                                                                                                                                                                                                                                                                                                                                                                                                                                                                                                                                                                                                                                                                                                                                                                                                                                                                                                                                                                                                                                          |                                                                                                            |                                                                       |
| Titlos                                                                                      | <b>Automatical State St</b> | here has been an offering to distribute copies to a<br>erformance, or public display. A public performance |                                                                       |
| Correspondent<br>Mail Certificate<br>Special Handling<br>Certification<br>Review Submission | *Has this work been published?: -Se                                                                                                                                                                                                                                                                                                                                                                                                                                                                                                                                                                                                                                                                                                                                                                                                                                                                                                                                                                                                                                                                                                                                                                                                                                                                                                                                                                                                                                                                                                                                                                                                                                                                                                                                                                                                                                                                                                                                                                                                                                                                                               | elect "Yes or "No" fr                                                                                      | om the drop-                                                          |
|                                                                                             | •                                                                                                                                                                                                                                                                                                                                                                                                                                                                                                                                                                                                                                                                                                                                                                                                                                                                                                                                                                                                                                                                                                                                                                                                                                                                                                                                                                                                                                                                                                                                                                                                                                                                                                                                                                                                                                                                                                                                                                                                                                                                                                                                 |                                                                                                            |                                                                       |

#### **For Published Works**

Privacy Act Notice: Sections 408-410 of title 17 of the United States Code authorize the Copyright Office to collect the personally identifying information requested on this form in order to process the application for copyright registration. By providing this information you are agreeing to routine uses of the information that include publication to give legal notice of your copyright claim as required by 17 U.S.C. § 705. It will appear in the Office's online catalog. If you do not provide the information requested, registration may be refused or delayed, and you may not be entitled to certain relief, remedies, and benefits under the copyright law.