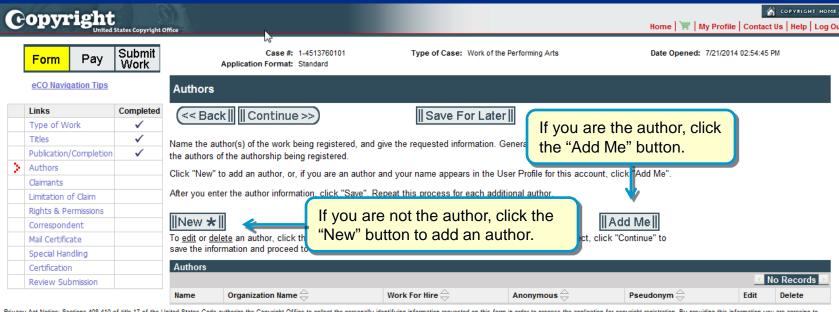

# **Entering Author Information**

Privacy Act Notice: Sections 408-410 of title 17 of the United States Code authorize the Copyright Office to collect the personally identifying information requested on this form in order to process the application for copyright registration. By providing this information you are agreeing to routine uses of the information include publication to give legal notice of your copyright claim as required by 17 U.S.C. § 705. It will appear in the Office's online catalog. If you do not provide the information requested, registration may be refused or delayed, and you may not be entitled to certain relief, remedies, and benefits under the copyright law.

# Naming the Author of the Work

| Copyright<br>United States Converse to Office |                                                                                                                                                                                                                          | 📸 соружант номе<br>Home   🐂   My Profile   Contact Us   Help   Log Ou        |
|-----------------------------------------------|--------------------------------------------------------------------------------------------------------------------------------------------------------------------------------------------------------------------------|------------------------------------------------------------------------------|
| Form Pay Subm Click "Save" to continue.       | Type of Case: Work of the Performing Arts                                                                                                                                                                                | Date Opened: 7/21/2014 02:54:45 PM                                           |
| Authors                                       | DR an organization name, but not both. An author is a<br>nless the contribution was " <u>Made for hire</u> " in which case<br>domicile of the author is also required.<br>OR Organization:<br>Organization Name:<br>Help | Enter EITHER an individual<br>name or an organization name,<br>but NOT both. |
| Is this author's co                           | ntribution a work made for hire ?: -Select- 💌                                                                                                                                                                            |                                                                              |
| OR                                            | Pseudonymousin<br>Help<br>YYYY<br>YYYY                                                                                                                                                                                   |                                                                              |