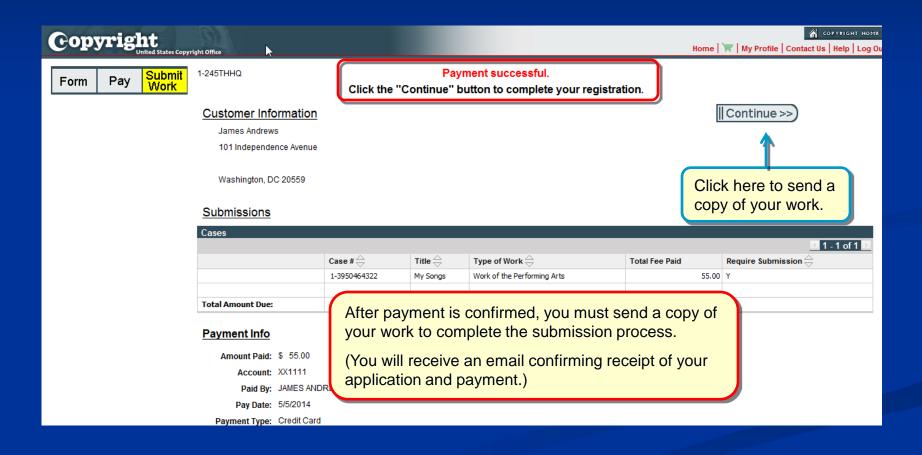

ia | reeing to<br>not be entitled |

## Paying with a Copyright Office Deposit Account



Privacy Act Notice Sections 406 410 of the 17 of the United States Code authorize the Copyright Office to collect the personally identifying information requested on this form in order to process the application for copyright registration. By providing this information you are agreeing to routine uses of the information that include publication to give legal notice of your copyright claim as required by 17 U.S.C. § 705. It will appear in the Office's online catalog. If you do not provide the information requested, registration may be refused or delayed, and you may not be entitled to certain relief, remedies, and benefits under the copyright law.

Take Our Survey!



#### **Submission Confirmation**





#### Sending a Copy of Your Work



#### **Uploading a Copy of Your Work**



Invacy Act Notice: Sections 408-410 of title 17 of the United States Code authorize the Copyright Office to collect the personally identifying information requested on this form in order to process the application for co 705. It will appear in the Office's online catalog. If you do not provide the information requested, registration may be refused or delayed, and you may not be entitled to certain relief, remedies, and benefits under the Take Our Survey. An electronic copy of the work being registered may be uploaded directly into eCO if it is within one of the following categories:

- 1. Unpublished work
- 2. Work published only electronically
- 3. Published work for which the deposit requirement is identify