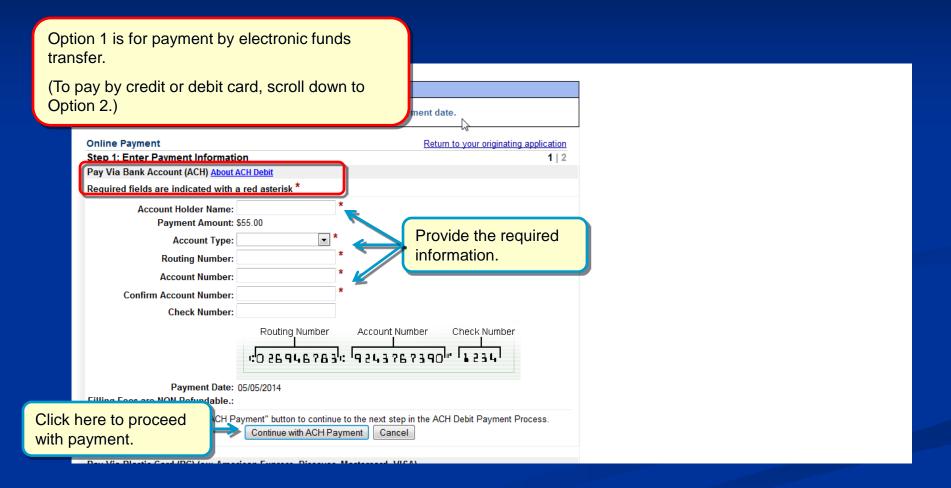

# **Certifying the Application**

# **Reviewing the Application**

| <b>Copyright</b>                                                                         | tes Copyright Off | fice                                                                               | duplica                                                                                                | u be filing multip<br>ate information?<br>template for fut   | Click here to                                                                                  | Home           | त्रिं сор∨язант нома<br>ल   My Profile   Contact Us   Help   Log Ou |
|------------------------------------------------------------------------------------------|-------------------|------------------------------------------------------------------------------------|--------------------------------------------------------------------------------------------------------|--------------------------------------------------------------|------------------------------------------------------------------------------------------------|----------------|---------------------------------------------------------------------|
| eCO Navigation Tips                                                                      | iompleted         | data entry screen t<br>top of the screen. <u>V</u>                                 | Save For I<br>Intire submission on this sc<br>o make the revision. When the<br>Varning: Once you submi | the entire submission is corr<br>t your application, you car | y information, return to the a<br>ect, click the "Add to Cart" b<br>unot make changes to it. T | utton at the   | Click here to continue.                                             |
| Titles Publication/Completion Authors Claimants Limitation of Claim Rights & Permissions |                   | please review the<br>Case Summ<br>Case Number:<br>Contact Name:<br>Update Activity | Review the info<br>proceeding. U                                                                       | •                                                            | tered carefully b<br>le navigation ba                                                          |                | Case Type: Work of the Performing Art<br>Opened: 7/21/2014          |
| Correspondent Mail Certificate Special Handling Certification Review Submission          |                   | Comments 🔶<br>All Titles                                                           |                                                                                                        | Activity Type 🚔                                              |                                                                                                | Status ⇔       | Created 🛩                                                           |
| Your application is send when all sec checked.                                           | •                 | re<br>ation/Co                                                                     | ompletion                                                                                              |                                                              | Issue Date ⊖                                                                                   | Title of wor   | rk being registered                                                 |
| •                                                                                        |                   | Published Work 🚔                                                                   | Year Created $\gtrsim$                                                                                 | Publication Date 💬                                           | Nation of First Public                                                                         | ation 🚔 ISN Ty | ype ⇔ IS Number ⇔ Prere                                             |