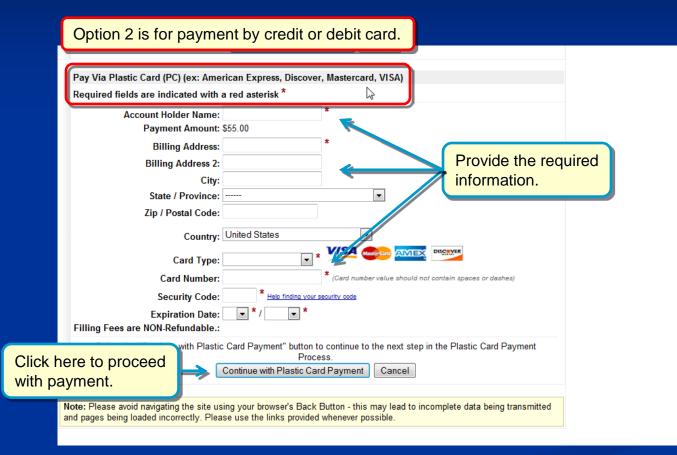

#### **Additional Service or Checkout**

| Cases in Ca                                       | art |                                                        |                 |                                              |          |                  |              |                                                                                                  |  |            | I - 1 of 1 →            |  |
|---------------------------------------------------|-----|--------------------------------------------------------|-----------------|----------------------------------------------|----------|------------------|--------------|--------------------------------------------------------------------------------------------------|--|------------|-------------------------|--|
|                                                   |     | $Case \texttt{\#}_{\bigtriangledown}^{\bigtriangleup}$ | Status 🚔        | $\mathbf{Opened} \bigoplus^{\bigtriangleup}$ | Title 🚔  | Vol/ Num/Issue 🚔 | Month/Year 🚔 | Type of Case $\stackrel{	riangle}{\Rightarrow}$                                                  |  | Fee Due    | Remove to Working Cases |  |
|                                                   | >   | 1-3950464322                                           | In-Cart         | 5/5/2014                                     | My Songs |                  |              | Work of the Performing Arts                                                                      |  | 55.00      | ×                       |  |
| Total Due:                                        |     |                                                        |                 |                                              |          |                  |              |                                                                                                  |  | \$55.00    |                         |  |
| Case Detai                                        | ils |                                                        |                 |                                              |          |                  |              |                                                                                                  |  |            | 1 - 1 of 1              |  |
| Reference Id $\stackrel{\bigtriangleup}{\ominus}$ |     |                                                        | <b>Fee Type</b> | ÷                                            |          |                  | Quantity 🚔   | Quantity $\stackrel{\bigtriangleup}{\bigtriangledown}$ Rate $\stackrel{\bigtriangleup}{\ominus}$ |  | Amount Due |                         |  |
| 1-245THHM Performing Arts - Basic (Web)           |     |                                                        |                 | 1                                            | 1 55.00  |                  | 55.00        |                                                                                                  |  |            |                         |  |
| Attachmen                                         | its |                                                        |                 |                                              |          |                  |              |                                                                                                  |  |            |                         |  |
|                                                   |     |                                                        |                 |                                              |          |                  |              |                                                                                                  |  |            | 🕙 No Records 🕑          |  |

# **Selecting Payment Method**

| <b>Copyright</b>                                                                      |                                                                   | אין כסףעאנקאד אסא אין אין אין אין אין אין אין אין אין אי                                                                         |                                                      |                                                                                                 |                                                                       |          |                                                      |                   |                                                            |         |  |
|---------------------------------------------------------------------------------------|-------------------------------------------------------------------|----------------------------------------------------------------------------------------------------------------------------------|------------------------------------------------------|-------------------------------------------------------------------------------------------------|-----------------------------------------------------------------------|----------|------------------------------------------------------|-------------------|------------------------------------------------------------|---------|--|
| Form Pay Submit<br>Work<br>Filing fees and<br>some service fees<br>are non-refundable | My Cart<br>Your Contac<br>N<br>Organization N<br>Email Add<br>Pho | telle Change<br>ct Information<br>Name: James An<br>Name: SBO Tutor<br>dress: myemail@<br>one #: (555) 111-<br>one #: (555) 222- | n<br>drews<br>rials<br>gloc.gov<br>-2222             | Address: 101 Independence Avenue Click here to pay by credit card or electronic funds transfer. |                                                                       |          |                                                      |                   |                                                            |         |  |
|                                                                                       | Cases in Cart                                                     |                                                                                                                                  |                                                      |                                                                                                 |                                                                       |          |                                                      |                   |                                                            |         |  |
|                                                                                       |                                                                   | Case # $\stackrel{\bigtriangleup}{\bigtriangledown}$                                                                             | Status $\stackrel{\bigtriangleup}{\bigtriangledown}$ | $\mathbf{Opened} \bigoplus^{\bigtriangleup}$                                                    | $Title \mathop{\bigtriangledown}_{\bigtriangledown}^{\bigtriangleup}$ | Volume 🚔 | Number $\stackrel{\bigtriangleup}{\bigtriangledown}$ | lssue △<br>Date ▽ | Type of Case $\stackrel{\bigtriangleup}{\bigtriangledown}$ | Fee Due |  |
|                                                                                       |                                                                   | 1-3950464322                                                                                                                     | In-Cart                                              | 5/5/2014                                                                                        | My Songs                                                              |          |                                                      |                   | Work of the Performing Arts                                | 55.00   |  |
|                                                                                       | Total Due:                                                        |                                                                                                                                  |                                                      |                                                                                                 |                                                                       |          |                                                      |                   |                                                            | \$55.00 |  |