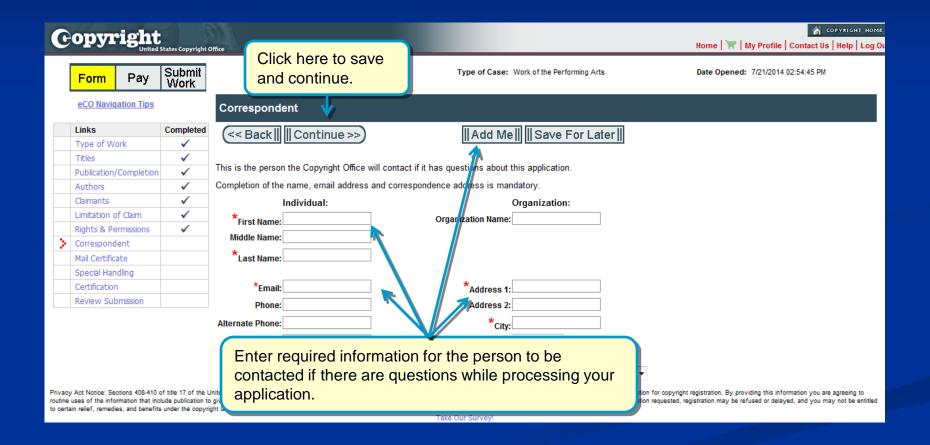

|
| Privar | gra                                                                              | int pern           | nission to use your work                                                                 | (optional). Country: -Select-                                             | tenistration. By providing this information you are agreeing to        |

routine uses of the information that include publication to give legal notice of your copyright claim as required by 17 U.S.C. § 705. It will appear in the Office's online catalog. If you do not provide the information requested, registration may be refused or delayed, and you may not be entitled to certain relief, remedies, and benefits under the copyright law.



#### **Correspondent Contact**





## **Certificate Mailing Address**





# **Requesting Expedited Processing**

| Copyright                                 | States Copyright (