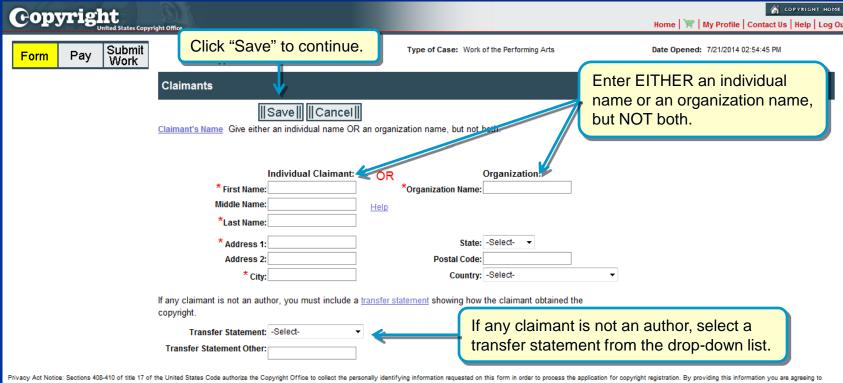

# **Entering Claimant Information**

| C                                                                                                 | opyright               | itates Copyright ( | The                                                                                                                                                                                          |                                                          | 🔐 соружизнт номе<br>Home   🚖   My Profile   Contact Us   Help   Log Ou |  |  |  |  |
|---------------------------------------------------------------------------------------------------|------------------------|--------------------|----------------------------------------------------------------------------------------------------------------------------------------------------------------------------------------------|----------------------------------------------------------|------------------------------------------------------------------------|--|--|--|--|
|                                                                                                   | Form Pay               | Submit<br>Work     | Case #: 1-4513760101<br>Application Format: Standard                                                                                                                                         | Type of Case: Work of the Performing Arts                | Date Opened: 7/21/2014 02:54:45 PM                                     |  |  |  |  |
|                                                                                                   | eCO Navigation Tips    |                    | Claimants                                                                                                                                                                                    |                                                          |                                                                        |  |  |  |  |
|                                                                                                   | Links                  | Completed          | << Back Continue >>)                                                                                                                                                                         | Save For Later                                           |                                                                        |  |  |  |  |
|                                                                                                   | Type of Work           | ✓                  |                                                                                                                                                                                              |                                                          |                                                                        |  |  |  |  |
|                                                                                                   | Titles                 | ✓                  |                                                                                                                                                                                              |                                                          |                                                                        |  |  |  |  |
|                                                                                                   | Publication/Completion | ✓                  | Please identify the <u>copyright claimant(s)</u> in this work.<br>also be a person or organization to whom copyright h                                                                       | The author is the original copyright claimant. The claim | nant may                                                               |  |  |  |  |
|                                                                                                   | Authors                | ✓                  |                                                                                                                                                                                              |                                                          |                                                                        |  |  |  |  |
| $\rightarrow$                                                                                     | Claimants              |                    | To be named as a claimant by means of a transfer, a                                                                                                                                          | a person or organization must ow                         | the claimant,                                                          |  |  |  |  |
|                                                                                                   | Limitation of Claim    |                    | U.S. copyright law.                                                                                                                                                                          |                                                          |                                                                        |  |  |  |  |
|                                                                                                   | Rights & Permissions   |                    | In addition, a claimant must own the copyright in all the authorship covered by this reg click the "Add Me" button.                                                                          |                                                          |                                                                        |  |  |  |  |
|                                                                                                   | Correspondent          |                    | Click "Now" to add a claimant, or if you are a claima                                                                                                                                        | ant and your name appears in the User Profile for this a | account                                                                |  |  |  |  |
|                                                                                                   | Mail Certificate       |                    | Click "New" to add a claimant, or, if you are a claimant and your name appears in the User Profile for this account,<br>click "Add Me" to add your name and address into the claimants list. |                                                          |                                                                        |  |  |  |  |
|                                                                                                   | Special Handling       |                    | After you enter the claimant information click"Save"                                                                                                                                         |                                                          |                                                                        |  |  |  |  |
|                                                                                                   | Certification          |                    |                                                                                                                                                                                              |                                                          | V                                                                      |  |  |  |  |
|                                                                                                   | Review Submission      |                    | If you are no                                                                                                                                                                                | ot the claimant, click the                               | Add Me                                                                 |  |  |  |  |
|                                                                                                   |                        |                    |                                                                                                                                                                                              |                                                          |                                                                        |  |  |  |  |
| To <u>edit</u> or <u>delete</u> a claimant, <b>"New" button to add a claimant.</b> correct, click |                        |                    |                                                                                                                                                                                              |                                                          |                                                                        |  |  |  |  |
| · · · · · · · · · · · · · · · · · · ·                                                             |                        |                    |                                                                                                                                                                                              |                                                          |                                                                        |  |  |  |  |
|                                                                                                   |                        |                    | Claimants                                                                                                                                                                                    |                                                          | No Records                                                             |  |  |  |  |
|                                                                                                   |                        |                    |                                                                                                                                                                                              | T                                                        |                                                                        |  |  |  |  |
|                                                                                                   |                        |                    | Name Organization Name                                                                                                                                                                       | Transfer Statement ☆                                     | Address                                                                |  |  |  |  |

# Naming the Claimant

Privacy Act Notice: Sections 408-410 of title 17 of the United States Code authorize the Copyright Office to collect the personally identifying information requested on this form in order to process the application for copyright registration. By providing this information you are agreeing to routine uses of the information that include publication to give legal notice of your copyright claim as required by 17 U.S.C. § 705. It will appear in the Office's online catalog. If you do not provide the information requested, registration may be refused or delayed, and you may not be entitled to certain relief, remedies, and benefits under the copyright law.