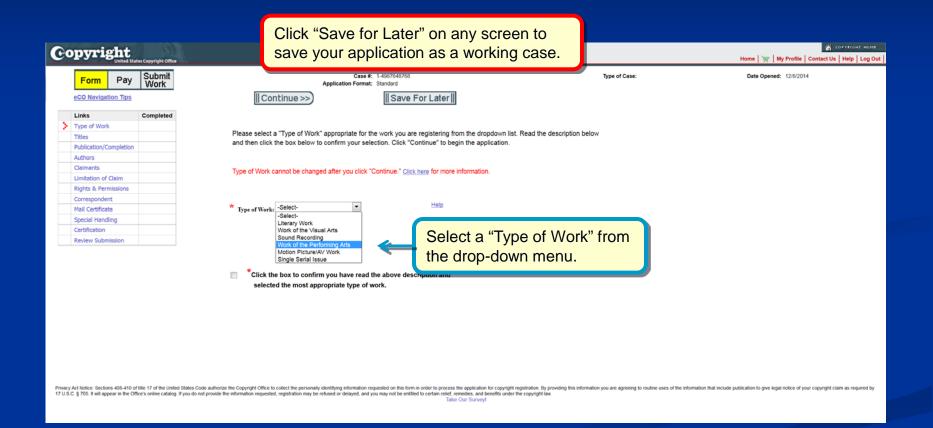

# Selecting the Type of Work

# Selecting the Type of Work

Privacy Act Notice: Sections 408-410 of title 17 of the United States Code authorize the Copyright Office to collect the personally identifying information requested on this form in order to process the application for copyright registration. By providing this information you are agreeing to routine uses of the information that include publication to give legal notice of your copyright claim as required by 17 U.S.C. § 705. It will appear in the Office's online catalog. If you do not provide the information requested, registration may be refused or delayed, and you may not be entitled