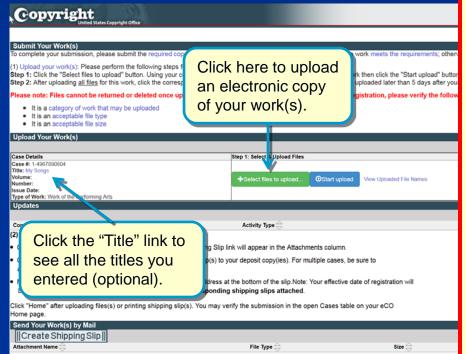

ccount



Privacy Act Notice Sections 406 410 of the 17 of the United States Code authorize the Copyright Office to collect the personally identifying information requested on this form in order to process the application for copyright registration. By providing this information you are agreeing to routine uses of the information that include publication to give legal notice of your copyright claim as required by 17 U.S.C. § 705. It will appear in the Office's online catalog. If you do not provide the information requested, registration may be refused or delayed, and you may not be entitled to certain relief, remedies, and benefits under the copyright law.

Take Our Survey!



#### **Submission Confirmation**





#### Sending a Copy of Your Work



#### **Uploading a Copy of Your Work**



Invacy Act Notice: Sections 408-410 of title 17 of the United States Code authorize the Copyright Office to collect the personally identifying information requested on this form in order to process the application for co 705. It will appear in the Office's online catalog. If you do not provide the information requested, registration may be refused or delayed, and you may not be entitled to certain relief, remedies, and benefits under the Take Our Survey. An electronic copy of the work being registered may be uploaded directly into eCO if it is within one of the following categories:

- 1. Unpublished work
- 2. Work published only electronically
- 3. Published work for which the deposit requirement is identifying material
- 4. Published work for which there are special agreements requirin