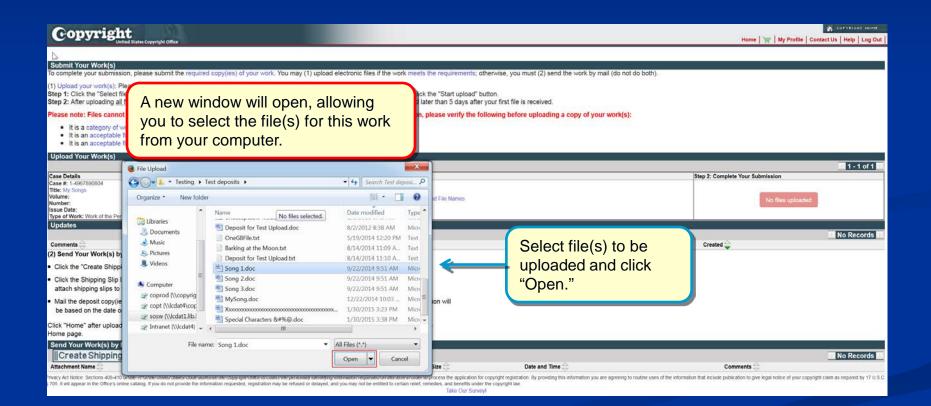

ation requested, registration may be refused or delayed, and you may not be entitled to certain relief, remedies, and benefits under the Take Our Survey. An electronic copy of the work being registered may be uploaded directly into eCO if it is within one of the following categories:

- 1. Unpublished work
- 2. Work published only electronically
- 3. Published work for which the deposit requirement is identifying material
- 4. Published work for which there are special agreements requiring a hard-copy deposit to be sent separately to the Library of Congress

For works where a hard-copy is required, you can still submit an application and payment by eCO and send copies of your work to the Copyright Office by the U.S. Postal Service or express courier.



#### **Selecting Files to Upload**





#### **Uploading the Selected Files**

| Copyright                                                                                                                                                                   |                                          |                                                 |                                                                 | Home 1 🖂 1 Mar                                                                                                |                                           |
|-----------------------------------------------------------------------------------------------------------------------------------------------------------------------------|------------------------------------------|------------------------------------------------