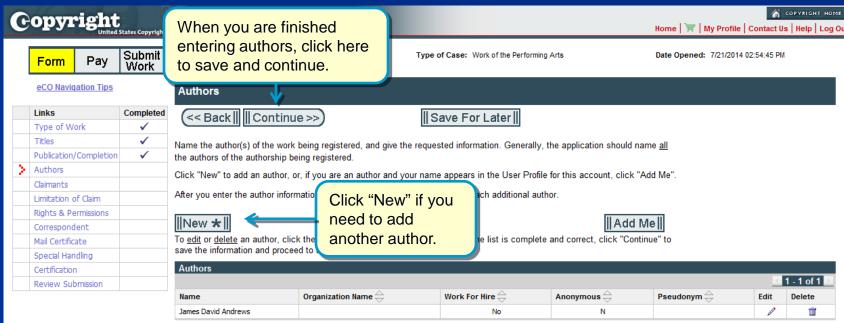

#### **Adding Another Author**

Privacy Act Notice: Sections 408-410 of title 17 of the United States Code authorize the Copyright Office to collect the personally identifying information requested on this form in order to process the application for copyright registration. By providing this information you are agreeing to routine uses of the information that include publication to give legal notice of your copyright claim as required by 17 U.S.C. § 705. It will appear in the Office's online catalog. If you do not provide the information requested, registration may be refused or delayed, and you may not be entitled to certain relief, remedies, and benefits under the copyright law.