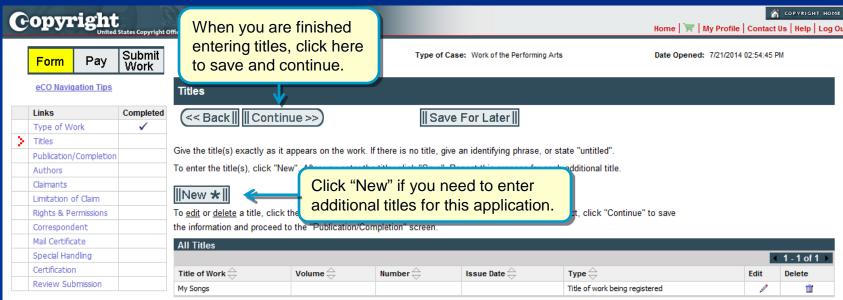

# **Entering the Title of the Work**

| C | opyright               | states Copyright | Office                                       |                                 |                                  |                                   | Home   🟋   My Pro   | _             | 🕆 сорудіант номе<br>tt Us   Help   Log Ou |
|---|------------------------|------------------|----------------------------------------------|---------------------------------|----------------------------------|-----------------------------------|---------------------|---------------|-------------------------------------------|
|   | Form Pay               | Submit<br>Work   | Case #:<br>Application Format: ]             | 1-4513760101<br>Standard        | Type of Case: Work of the Per    | forming Arts                      | Date Opened: 7/21/2 | 2014 02:54:45 | i РМ                                      |
|   | eCO Navigation Tips    |                  | Titles                                       |                                 |                                  |                                   |                     |               |                                           |
|   | Links                  | Completed        | <                                            |                                 | Save For Later                   |                                   |                     |               |                                           |
|   | Type of Work           | ✓                |                                              |                                 | Il Save Fui Later II             |                                   |                     |               |                                           |
| > | Titles                 |                  |                                              |                                 |                                  |                                   |                     |               |                                           |
|   | Publication/Completion |                  | Give the title(s) exactly as it app          | ears on the work. If there is n | io title, give an identifying ph | rase, or state "untitled".        |                     |               |                                           |
|   | Authors                |                  | To enter the title(s), click                 | A.D                             | Repeat this proces               | ss for each additional title.     |                     |               |                                           |
|   | Claimants              |                  |                                              | lick "New" to ent               | er                               |                                   |                     |               |                                           |
|   | Limitation of Claim    |                  |                                              | e title of the wor              |                                  |                                   |                     |               |                                           |
|   | Rights & Permissions   |                  | To <u>edit</u> or <u>delete</u> a title, cli |                                 | r. en the list is comple         | ete and correct, click "Continue" | to save             |               |                                           |
|   | Correspondent          |                  | the information and proceed to th            | e "Publication/Completion" s    | creen.                           |                                   |                     |               |                                           |
|   | Mail Certificate       |                  | All Titles                                   |                                 |                                  |                                   |                     |               |                                           |
|   | Special Handling       |                  |                                              |                                 |                                  |                                   |                     | •             | No Records                                |
|   | Certification          |                  | Title of Work 🚔                              | Volume 🚔                        | Number 🚔                         | Issue Date 🚔                      | Туре 🚔              | Edit          | Delete                                    |
|   | Review Submission      |                  | V                                            | ✓                               | V                                | V                                 | v                   |               |                                           |

## **Adding Additional Titles**

Privacy Act Notice: Sections 408-410 of title 17 of the United States Code authorize the Copyright Office to collect the personality identifying information requested on this form in order to process the application for copyright registration. By providing this information you are agreeing to routine uses of the information that include publication to give legal notice of your copyright claim as required by 17 U.S.C. § 705. It will appear in the Office's online catalog. If you do not provide the information requested, registration may be refused or delayed, and you may not be entitled to certain relief, remedies, and benefits under the copyright law.