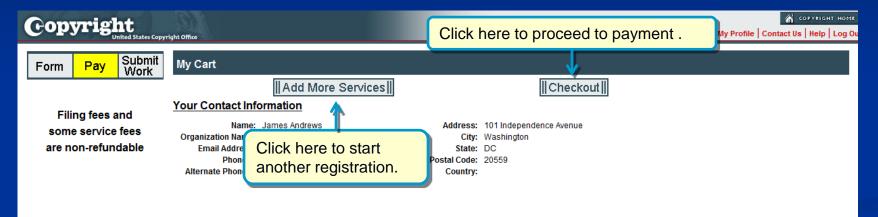

## **Certificate Mailing Address**

# **Requesting Expedited Processing**

| Copyright                                 | States Copyright (                                                                                                                                                                                                                                                                                                                                                                                                                                                                                                                                                                                                                                                                                                                                                                                                                                                                                                                                                                                                                                                                                                                                                                                                                                                                                                                                                                                                                                                                                                                                                                                                                                                                                                                                                                                                                                                                                                                                                                                                                                                                                                                  | Corversent Home 🚖 My Profile   Contact Us   Help   Lo                                                                                                                                                              | and the other Designation of the |
|-------------------------------------------|-------------------------------------------------------------------------------------------------------------------------------------------------------------------------------------------------------------------------------------------------------------------------------------------------------------------------------------------------------------------------------------------------------------------------------------------------------------------------------------------------------------------------------------------------------------------------------------------------------------------------------------------------------------------------------------------------------------------------------------------------------------------------------------------------------------------------------------------------------------------------------------------------------------------------------------------------------------------------------------------------------------------------------------------------------------------------------------------------------------------------------------------------------------------------------------------------------------------------------------------------------------------------------------------------------------------------------------------------------------------------------------------------------------------------------------------------------------------------------------------------------------------------------------------------------------------------------------------------------------------------------------------------------------------------------------------------------------------------------------------------------------------------------------------------------------------------------------------------------------------------------------------------------------------------------------------------------------------------------------------------------------------------------------------------------------------------------------------------------------------------------------|--------------------------------------------------------------------------------------------------------------------------------------------------------------------------------------------------------------------|----------------------------------|
| Form Pay                                  | Submit<br>Work                                                                                                                                                                                                                                                                                                                                                                                                                                                                                                                                                                                                                                                                                                                                                                                                                                                                                                                                                                                                                                                                                                                                                                                                                                                                                                                                                                                                                                                                                                                                                                                                                                                                                                                                                                                                                                                                                                                                                                                                                                                                                                                      | and continue. Type of Case: Work of the Performing Arts Date Op                                                                                                                                                    | ene                              |
| eCO Navigation Tips                       |                                                                                                                                                                                                                                                                                                                                                                                                                                                                                                                                                                                                                                                                                                                                                                                                                                                                                                                                                                                                                                                                                                                                                                                                                                                                                                                                                                                                                                                                                                                                                                                                                                                                                                                                                                                                                                                                                                                                                                                                                                                                                                                                     | Special Handling (Optic fal)                                                                                                                                                                                       |                                  |
| Links                                     | Completed                                                                                                                                                                                                                                                                                                                                                                                                                                                                                                                                                                                                                                                                                                                                                                                                                                                                                                                                                                                                                                                                                                                                                                                                                                                                                                                                                                                                                                                                                                                                                                                                                                                                                                                                                                                                                                                                                                                                                                                                                                                                                                                           | (<< Back    Continue >>)    Save For Later                                                                                                                                                                         |                                  |
| Type of Work                              | <ul> <li>Image: A set of the set of the</li></ul> |                                                                                                                                                                                                                    |                                  |
| Titles                                    | ✓                                                                                                                                                                                                                                                                                                                                                                                                                                                                                                                                                                                                                                                                                                                                                                                                                                                                                                                                                                                                                                                                                                                                                                                                                                                                                                                                                                                                                                                                                                                                                                                                                                                                                                                                                                                                                                                                                                                                                                                                                                                                                                                                   |                                                                                                                                                                                                                    |                                  |
| Publication/Completion                    | ✓                                                                                                                                                                                                                                                                                                                                                                                                                                                                                                                                                                                                                                                                                                                                                                                                                                                                                                                                                                                                                                                                                                                                                                                                                                                                                                                                                                                                                                                                                                                                                                                                                                                                                                                                                                                                                                                                                                                                                                                                                                                                                                                                   | <u>Special handling</u> is expedited service that is available only to filers who satisfy one or more of the<br>compelling reasons below. Special handling also carries a significant surcharge fee. If you do not |                                  |
| Authors                                   | ✓                                                                                                                                                                                                                                                                                                                                                                                                                                                                                                                                                                                                                                                                                                                                                                                                                                                                                                                                                                                                                                                                                                                                                                                                                                                                                                                                                                                                                                                                                                                                                                                                                                                                                                                                                                                                                                                                                                                                                                                                                                                                                                                                   | qualify for special handling service, please click the Continue button without completing this screen.                                                                                                             |                                  |
| Claimants                                 | ✓                                                                                                                                                                                                                                                                                                                                                                                                                                                                                                                                                                                                                                                                                                                                                                                                                                                                                                                                                                                                                                                                                                                                                                                                                                                                                                                                                                                                                                                                                                                                                                                                                                                                                                                                                                                                                                                                                                                                                                                                                                                                                                                                   | The Special Handling fee                                                                                                                                                                                           | E                                |
| Limitation of Claim                       | ✓                                                                                                                                                                                                                                                                                                                                                                                                                                                                                                                                                                                                                                                                                                                                                                                                                                                                                                                                                                                                                                                                                                                                                                                                                                                                                                                                                                                                                                                                                                                                                                                                                                                                                                                                                                                                                                                                                                                                                                                                                                                                                                                                   | The significant special nation of such argeneers non-relativable. Frease click field to review the current ree.                                                                                                    |                                  |
| Rights & Permissions                      | ✓                                                                                                                                                                                                                                                                                                                                                                                                                                                                                                                                                                                                                                                                                                                                                                                                                                                                                                                                                                                                                                                                                                                                                                                                                                                                                                                                                                                                                                                                                                                                                                                                                                                                                                                                                                                                                                                                                                                                                                                                                                                                                                                                   | is currently \$800.                                                                                                                                                                                                |                                  |
| Correspondent                             | ✓                                                                                                                                                                                                                                                                                                                                                                                                                                                                                                                                                                                                                                                                                                                                                                                                                                                                                                                                                                                                                                                                                                                                                                                                                                                                                                                                                                                                                                                                                                                                                                                                                                                                                                                                                                                                                                                                                                                                                                                                                                                                                                                                   | Special Handling (The information requested below is required for Special Handling claims)                                                                                                                         |                                  |
| Mail Certificate                          | ✓                                                                                                                                                                                                                                                                                                                                                                                                                                                                                                                                                                                                                                                                                                                                                                                                                                                                                                                                                                                                                                                                                                                                                                                                                                                                                                                                                                                                                                                                                                                                                                                                                                                                                                                                                                                                                                                                                                                                                                                                                                                                                                                                   |                                                                                                                                                                                                                    |                                  |
| Special Handling                          |                                                                                                                                                                                                                                                                                                                                                                                                                                                                                                                                                                                                                                                                                                                                                                                                                                                                                                                                                                                                                                                                                                                                                                                                                                                                                                                                                                                                                                                                                                                                                                                                                                                                                                                                                                                                                                                                                                                                                                                                                                                                                                                                     | Compelling Reason(s) (At least one must be selected)                                                                                                                                                               |                                  |
| Certification                             |                                                                                                                                                                                                                                                                                                                                                                                                                                                                                                                                                                                                                                                                                                                                                                                                                                                                                                                                                                                                                                                                                                                                                                                                                                                                                                                                                                                                                                                                                                                                                                                                                                                                                                                                                                                                                                                                                                                                                                                                                                                                                                                                     |                                                                                                                                                                                                                    |                                  |
| Review Submission                         |                                                                                                                                                                                                                                                                                                                                                                                                                                                                                                                                                                                                                                                                                                                                                                                                                                                                                                                                                                                                                                                                                                                                                                                                                                                                                                                                                                                                                                                                                                                                                                                                                                                                                                                                                                                                                                                                                                                                                                                                                                                                                                                                     | Pending or prospective litigation                                                                                                                                                                                  |                                  |
|                                           |                                                                                                                                                                                                                                                                                                                                                                                                                                                                                                                                                                                                                                                                                                                                                                                                                                                                                                                                                                                                                                                                                                                                                                                                                                                                                                                                                                                                                                                                                                                                                                                                                                                                                                                                                                                                                                                                                                                                                                                                                                                                                                                                     | Customs matters                                                                                                                                                                                                    |                                  |
|                                           |                                                                                                                                                                                                                                                                                                                                                                                                                                                                                                                                                                                                                                                                                                                                                                                                                                                                                                                                                                                                                                                                                                                                                                                                                                                                                                                                                                                                                                                                                                                                                                                                                                                                                                                                                                                                                                                                                                                                                                                                                                                                                                                                     |                                                                                                                                                                                                                    |                                  |
|                                           |                                                                                                                                                                                                                                                                                                                                                                                                                                                                                                                                                                                                                                                                                                                                                                                                                                                                                                                                                                                                                                                                                                                                                                                                                                                                                                                                                                                                                                                                                                                                                                                                                                                                                                                                                                                                                                                                                                                                                                                                                                                                                                                                     | Contract or publishing deadlines that necessitate the expedited issuance of a certificate                                                                                                                          |                                  |
|                                           |                                                                                                                                                                                                                                                                                                                                                                                                                                                                                                                                                                                                                                                                                                                                                                                                                                                                                                                                                                                                                                                                                                                                                                                                                                                                                                                                                                                                                                                                                                                                                                                                                                                                                                                                                                                                                                                                                                                                                                                                                                                                                                                                     |                                                                                                                                                                                                                    |                                  |
|                                           |                                                                                                                                                                                                                                                                                                                                                                                                                                                                                                                                                                                                                                                                                                                                                                                                                                                                                                                                                                                                                                                                                                                                                                                                                                                                                                                                                                                                                                                                                                                                                                                                                                                                                                                                                                                                                                                                                                                                                                                                                                                                                                                                     | SPECIAL HANDLING is optional and may be requested <u>only</u> if one of the compelling reasons listed above applies.                                                                                               |                                  |
| Privacy Act Notice: Sections 408-410      |                                                                                                                                                                                                                                                                                                                                                                                                                                                                                                                                                                                                                                                                                                                                                                                                                                                                                                                                                                                                                                                                                                                                                                                                                                                                                                                                                                                                                                                                                                                                                                                                                                                                                                                                                                                                                                                                                                                                                                                                                                                                                                                                     | Otherwise, leave all spaces blank.                                                                                                                                                                                 |                                  |
| to certain relief, remedies, and benefits |                                                                                                                                                                                                                                                                                                                                                                                                                                                                                                                                                                                                                                                                                                                                                                                                                                                                                                                                                                                                                                                                                                                                                                                                                                                                                                                                                                                                                                                                                                                                                                                                                                                                                                                                                                                                                                                                                                                                                                                                                                                                                                                                     |                                                                                                                                                                                                                    | eu                               |